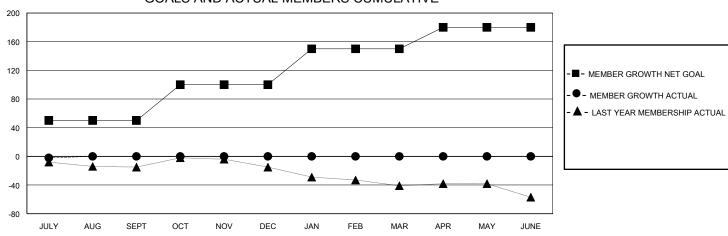

## GOALS AND ACTUAL MEMBERS CUMULATIVE

| DROPPED CLUBS: 0        |         | 6 CLUBS OF 32 ADDED 1 OR MORE<br>NEW MEMBERS | GENDER DISTRIBUTION  MALE 731 (61.64%) |              |     |
|-------------------------|---------|----------------------------------------------|----------------------------------------|--------------|-----|
| DROPPED MEMBERS         |         |                                              | FEMALE                                 | 455 (38.36%) |     |
| DECEASED                | 2       | CLICK HERE FOR CUMULATIVE MEMBERSHIP DATA    | TOTAL FAMILY UNIT MEMBERS              |              | 283 |
| CLUB CANCELLED<br>OTHER | 0<br>12 |                                              | FAMILY MEMBERS PAYING HALF             |              | 142 |
| TOTAL                   | 14      |                                              |                                        |              |     |